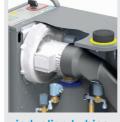

Depression 2200 mm

Power cord

8 m

Weight 82 Kg **Packaging** 

115x65x125 cm

induction turbine

Three-phase steam generator for usage in the industrial sector, with a stainless-steel body (watertight protection IPX5), unlimited steam autonomy thanks to the automatic refilling system with either an internal water tank (electromechanical water level control system inside the boiler – True Temp™) or directly with a water mains connection. Possibility to inject detergent or hot water together with steam. Equipped with an integrated wet&dry vacuum cleaner with an induction turbine. The steam generator's front panel is equipped with an electric console with commands for a timer, a thermometer and a pressure gauge; the digital display will advise the user about the necessity to proceed with the boiler maintenance.