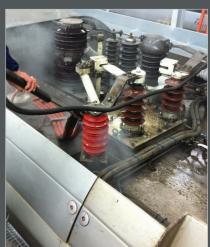

Depression 2200 mm

Power cord

8 m

Weight 82 Kg **Packaging** 

115x65x125 cm

induction turbine

Three-phase steam generator for usage in the industrial sector, with a stainless-steel body (watertight protection IPX5), unlimited steam autonomy thanks to the automatic refilling system with either an internal water tank (electromechanical water level control system inside the boiler – True Temp™) or directly with a water mains connection. Possibility to inject detergent or hot water together with steam. Equipped with an integrated wet&dry vacuum cleaner with an induction turbine. The steam generator's front panel is equipped with an electric console with commands for a timer, a thermometer and a pressure gauge; the digital display will advise the user about the necessity to proceed with the boiler maintenance.