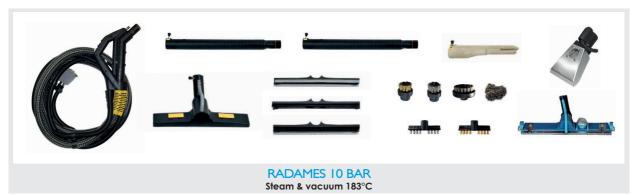

25 cm



induction turbine



























Three-phase steam generator for usage in the industrial sector, with a stainless-steel body (watertight protection IPX5), unlimited steam autonomy thanks to the automatic refilling system with either an internal water tank (electromechanical water level control system inside the boiler – True Temp™) or directly with a water mains connection. Possibility to inject detergent or hot water together with steam. Equipped with an integrated wet&dry vacuum cleaner with an induction turbine. The steam generator's front panel is equipped with an electric console with commands for a timer, a thermometer and a pressure gauge; the digital display will advise the user about the necessity to proceed with the boiler maintenance.







## **TOOLS**