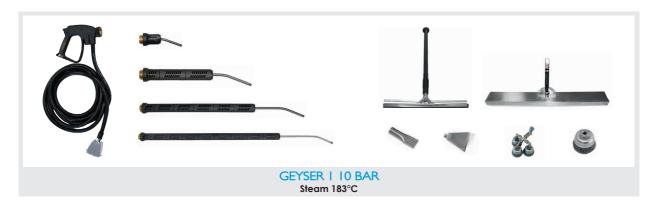

x125 cm



induction turbine



























Three-phase steam generator for usage in the industrial sector, with a stainless-steel body (watertight protection IPX5), unlimited steam autonomy thanks to the automatic refilling system with either an internal water tank (electromechanical water level control system inside the boiler – True Temp™) or directly with a water mains connection. Possibility to inject detergent or hot water together with steam. Equipped with an integrated wet&dry vacuum cleaner with an induction turbine. The steam generator's front panel is equipped with an electric console with commands for a timer, a thermometer and a pressure gauge; the digital display will advise the user about the necessity to proceed with the boiler maintenance.







## **TOOLS**