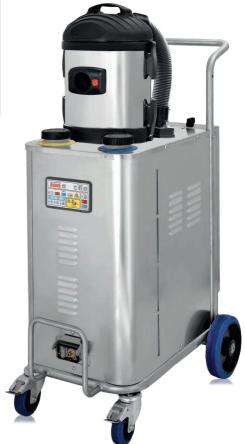

**STEAM GENERATOR** 

## STEAM BOX VAC PRO

**Body material** 

Stainless steel AISI 304 (BA)

Boiler material

Stainless steel AISI 304

(with interchangeable heating element)

Boiler volume

7,3 L

Depression 2200 mm

Power cord

8 m

Weight 82 Kg **Packaging** 

115x65x125 cm

induction turbine

Three-phase steam generator for usage in the industrial sector, with a stainless-steel body (watertight protection IPX5), unlimited steam autonomy thanks to the automatic refilling system with either an internal water tank (electromechanical water level control system inside the boiler – True Temp™) or directly with a water mains connection. Possibility to inject detergent or hot water together with steam. Equipped with an integrated wet&dry vacuum cleaner with an induction turbine. The steam generator's front panel is equipped with an electric console with commands for a timer, a thermometer and a pressure gauge; the digital display will advise the user about the necessity to proceed with the boiler maintenance.