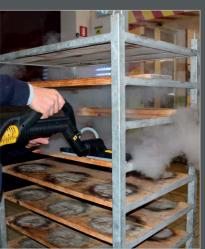

Depression 2200 mm

Power cord

8 m

Weight 82 Kg **Packaging** 

115x65x125 cm

induction turbine

Three-phase steam generator for usage in the industrial sector, with a stainless-steel body (watertight protection IPX5), unlimited steam autonomy thanks to the automatic refilling system with either an internal water tank (electromechanical water level control system inside the boiler – True Temp™) or directly with a water mains connection. Possibility to inject detergent or hot water together with steam. Equipped with an integrated wet&dry vacuum cleaner with an induction turbine. The steam generator's front panel is equipped with an electric console with commands for a timer, a thermometer and a pressure gauge; the digital display will advise the user about the necessity to proceed with the boiler maintenance.