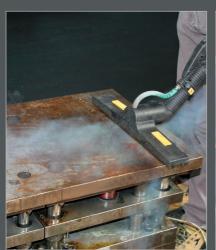

Depression 2200 mm

Power cord

8 m

Weight 82 Kg **Packaging** 

115x65x125 cm

induction turbine

Three-phase steam generator for usage in the industrial sector, with a stainless-steel body (watertight protection IPX5), unlimited steam autonomy thanks to the automatic refilling system with either an internal water tank (electromechanical water level control system inside the boiler – True Temp™) or directly with a water mains connection. Possibility to inject detergent or hot water together with steam. Equipped with an integrated wet&dry vacuum cleaner with an induction turbine. The steam generator's front panel is equipped with an electric console with commands for a timer, a thermometer and a pressure gauge; the digital display will advise the user about the necessity to proceed with the boiler maintenance.