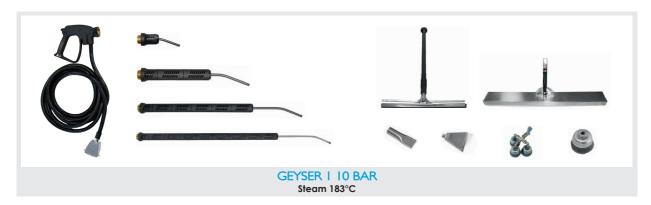

duction turbine















**APPLICATIONS** 











Three-phase steam generator for usage in the industrial sector, with a stainless-steel body (watertight protection IPX5), unlimited steam autonomy thanks to the automatic refilling system with either an internal water tank (electromechanical water level control system inside the boiler – True Temp™) or directly with a water mains connection. Possibility to inject detergent or hot water together with steam. Equipped with an integrated wet&dry vacuum cleaner with an induction turbine. The steam generator's front panel is equipped with an electric console with commands for a timer, a thermometer and a pressure gauge; the digital display will advise the user about the necessity to proceed with the boiler maintenance.







## TOOLS