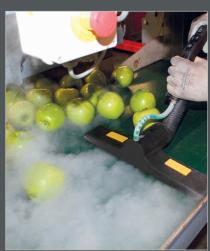

Three-phase steam generator for usage in the industrial sector, with a stainless-steel body (watertight protection IPX5), unlimited steam autonomy thanks to the automatic refilling system with either an internal water tank (electromechanical water level control system inside the boiler – True Temp™) or directly with a water mains connection. Possibility to inject detergent or hot water together with steam. Equipped with an integrated wet&dry vacuum cleaner with an induction turbine. The steam generator's front panel is equipped with an electric console with commands for a timer, a thermometer and a pressure gauge; the digital display will advise the user about the necessity to proceed with the boiler maintenance.