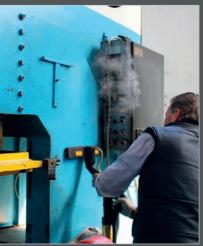

Three-phase steam generator for usage in the industrial sector, with a stainless-steel body (watertight protection IPX5), unlimited steam autonomy thanks to the automatic refilling system with either an internal water tank (electromechanical water level control system inside the boiler – True Temp™) or directly with a water mains connection. Possibility to inject detergent or hot water together with steam. Equipped with an integrated wet&dry vacuum cleaner with an induction turbine. The steam generator's front panel is equipped with an electric console with commands for a timer, a thermometer and a pressure gauge; the digital display will advise the user about the necessity to proceed with the boiler maintenance.