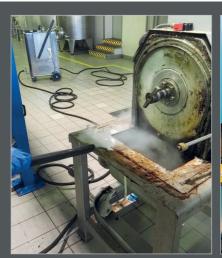

Three-phase steam generator for usage in the industrial sector, with a stainless-steel body (watertight protection IPX5), unlimited steam autonomy thanks to the automatic refilling system with either an internal water tank (electromechanical water level control system inside the boiler – True Temp™) or directly with a water mains connection. Possibility to inject detergent or hot water together with steam. Equipped with an integrated wet&dry vacuum cleaner with an induction turbine. The steam generator's front panel is equipped with an electric console with commands for a timer, a thermometer and a pressure gauge; the digital display will advise the user about the necessity to proceed with the boiler maintenance.