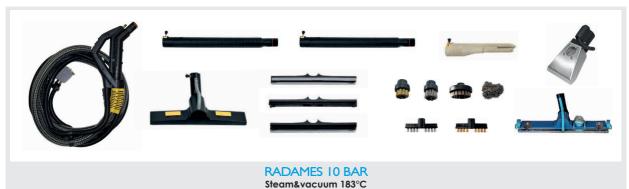

ction turbine















**APPLICATIONS** 











Three-phase steam generator for usage in the industrial sector, with a stainless-steel body (watertight protection IPX5), unlimited steam autonomy thanks to the automatic refilling system with either an internal water tank (electromechanical water level control system inside the boiler – True Temp™) or directly with a water mains connection. Possibility to inject detergent or hot water together with steam. Equipped with an integrated wet&dry vacuum cleaner with an induction turbine. The steam generator's front panel is equipped with an electric console with commands for a timer, a thermometer and a pressure gauge; the digital display will advise the user about the necessity to proceed with the boiler maintenance.







## TOOLS