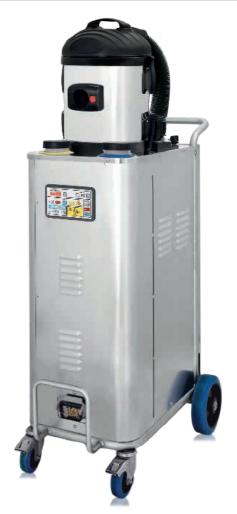

## STEAM BOX VAC INDUSTRIAL

**Body material** 

Stainless steel AISI 304 (BA)

Boiler material

Stainless steel AISI 304

(with interchangeable heating element)

Boiler volume

11 L - 12,5 L

Tanks

Water: 20 L | Det: 20 L

Maximum output

11,1 - 15,8 - 22,15 kW

Boiler output

10 - 14,4 - 20,75 kW

Steam production

291 - 388 - 564 g/min

17,5 - 23 - 33,8 Kg/h

Power supply

3~ 400 V - 50/60 Hz

Steam T° 183° C

Detergent T° 90° C - 160° C

Vacuum output

I kW

Vacuum drum capacity

7,5 L

Air flow 200 m3/h Depression 2200 mm

Power cord

8 m

Weight 113 Kg **Packaging** 

115x65x125 cm

induction turbine

**APPLICATIONS** 

Three-phase steam generator for usage in the industrial sector, with a stainless-steel body (watertight protection IPX5), unlimited steam autonomy thanks to the automatic refilling system with either an internal water tank (electromechanical water level control system inside the boiler – True Temp™) or directly with a water mains connection. Possibility to inject detergent or hot water together with steam. Equipped with an integrated wet&dry vacuum cleaner with an induction turbine. The steam generator's front panel is equipped with an electric console with commands for a timer, a thermometer and a pressure gauge; the digital display will advise the user about the necessity to proceed with the boiler maintenance.