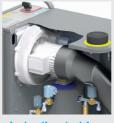

Three-phase steam generator for usage in the industrial sector, with a stainless-steel body (watertight protection IPX5), unlimited steam autonomy thanks to the automatic refilling system with either an internal water tank (electromechanical water level control system inside the boiler – True Temp™) or directly with a water mains connection. Possibility to inject detergent or hot water together with steam. Equipped with an integrated wet&dry vacuum cleaner with an induction turbine. The steam generator's front panel is equipped with an electric console with commands for a timer, a thermometer and a pressure gauge; the digital display will advise the user about the necessity to proceed with the boiler maintenance.