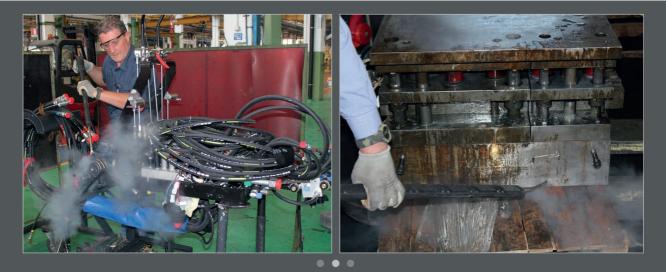

Three-phase steam generator for usage in the industrial sector, with a stainless-steel body (watertight protection IPX5), unlimited steam autonomy thanks to the automatic refilling system with either an internal water tank (electromechanical water level control system inside the boiler – True Temp<sup>™</sup>) or directly with a water mains connection. Possibility to inject detergent or hot water together with steam. The steam generator's front panel is equipped with an electric console with commands for a timer, a thermometer and a pressure gauge; the digital display will advise the user about the necessity to proceed with the boiler maintenance.