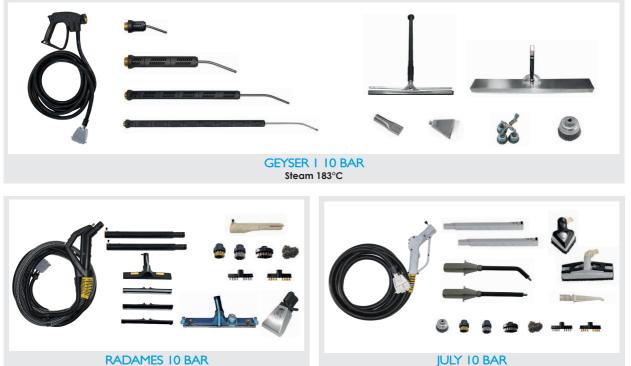

----------|-----------|
| 200 m3/h          | 2200 mm         |           |
| Power cord<br>8 m | Weight<br>65 Kg | Packaging |



Three-phase steam generator for usage in the industrial sector, with a stainless-steel body (watertight protection IPX5), unlimited steam autonomy thanks to the automatic refilling system with either an internal water tank (electromechanical water level control system inside the boiler – True Temp<sup>™</sup>) or directly with a water mains connection. Possibility to inject detergent or hot water together with steam. The steam generator's front panel is equipped with an electric console with commands for a timer, a thermometer and a pressure gauge; the digital display will advise the user about the necessity to proceed with the boiler maintenance.



## TOOLS



Steam & vacuum 183°C

Steam 183°C