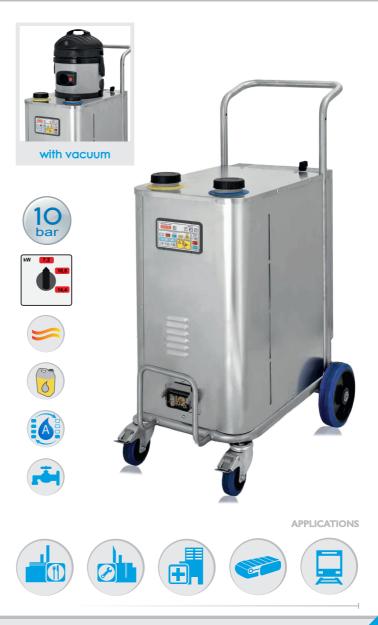

## STEAM BOX PRO

Body material Stainless steel AISI 304 (BA)

Boiler material Stainless steel AISI 304 (with interchangeable heating element)

Boiler volume 7,3 L

Tanks Water: |4 L | Det: |4 L

Maximum output 3,75 - 7,35 - 10,95 - 14,55 kW

Boiler output 3,6 - 7,2 - 10,8 - 14,4 kW

Steam production 97 - 194 - 291 - 388 g/min 5,9 - 11,6 - 17,5 - 23 Kg/h

Power supply 3~ 400 V - 50/60 Hz

Steam T° 183° C

Detergent T° 90° C - 160° C

Vacuum output

Vacuum drum capacity Plastic: 5,5 L - Stainless steel: 7,5 L

| Air flow          | Depression      |           |
|-------------------|-----------------|-----------|
| 200 m3/h          | 2200 mm         |           |
| Power cord<br>8 m | Weight<br>65 Kg | Packaging |

Three-phase steam generator for usage in the industrial sector, with a stainless-steel body (watertight protection IPX5), unlimited steam autonomy thanks to the automatic refilling system with either an internal water tank (electromechanical water level control system inside the boiler – True Temp<sup>™</sup>) or directly with a water mains connection. Possibility to inject detergent or hot water together with steam. The steam generator's front panel is equipped with an electric console with commands for a timer, a thermometer and a pressure gauge; the digital display will advise the user about the necessity to proceed with the boiler maintenance.