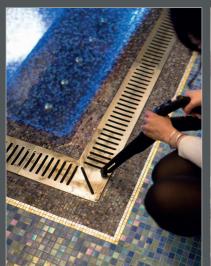

Packaging

63×45×75 cm

Three-phase or single-phase steam generator for usage in the professional sector, with a stainless-steel body (watertight protection IPX5), unlimited steam autonomy thanks to the automatic refilling system with either an internal water tank (electromechanical water level control system inside the boiler – True Temp $^{TM}$ ) or directly with a water mains connection. Possibility to inject detergent (or hot water as optional) together with steam. Equipped with a wet&dry vacuum cleaner with float.

The steam generator's front panel is equipped with an electric console with commands for a timer, a thermometer and a pressure gauge; the digital display will advise the user about the necessity to proceed with the boiler maintenance.