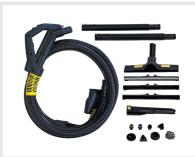

## **TOOLS**

**RADAMES 10bar** Steam/vacuum 183°C

**RADAMES 6 BAR** Steam/vacuum 165°C

**JULY 6 BAR** 

Steam 165° C

STAR 6 BAR Steam/vacuum 165°C