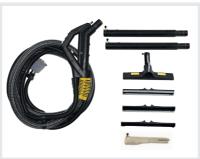

## **TOOLS**

**RADAMES 10bar** Steam/vacuum 183°C

**RADAMES 6 BAR** Steam/vacuum 165°C

**JULY 6 BAR** 

Steam 165° C

STAR 6 BAR Steam/vacuum 165°C