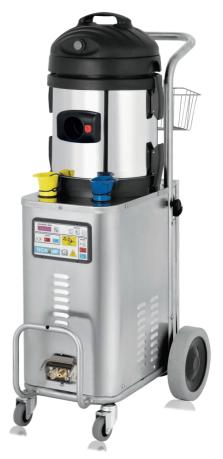

## STEAM BOX VAC MINI

**Body material** 

Stainless steel AISI 304 (BA)

**Boiler** material

Stainless steel AISI 304

(with interchangeable heating element)

Boiler volume

5 L

Tanks

Water: 7,5 L | Det: 7,5 L

Maximum output

3.75 kW

**Boiler output** 

3.6 kW

Steam production 97 g/min | 5,9 Kg/h

Power supply

I~ 230 V - 50/60 Hz | 3~ 400 V - 50/60 Hz

Steam T°

6 bar: | 65° C | 10 bar: | 83° C

Detergent T°

90° C - 160° C

Vacuum output

1.2 kW

Vacuum drum capacity

Plastic: 5,5 L | Stainless steel: 7,5 L

Air flow

200 m3/h

Depression

2200 mm

Power cord 8 m

35 Kg

Weight

Packaging

63×45×75 cm

Three-phase or single-phase steam generator for usage in the professional sector, with a stainless-steel body (watertight protection IPX5), unlimited steam autonomy thanks to the automatic refilling system with either an internal water tank (electromechanical water level control system inside the boiler – True Temp $^{TM}$ ) or directly with a water mains connection. Possibility to inject detergent (or hot water as optional) together with steam. Equipped with a wet&dry vacuum cleaner with float.

The steam generator's front panel is equipped with an electric console with commands for a timer, a thermometer and a pressure gauge; the digital display will advise the user about the necessity to proceed with the boiler maintenance.