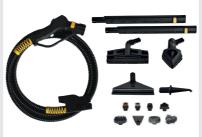

## **TOOLS**

**RADAMES 10bar** Steam/vacuum 183°C

**RADAMES 6 BAR** Steam/vacuum 165°C

**JULY 6 BAR** 

Steam 165° C

STAR 6 BAR Steam/vacuum 165°C