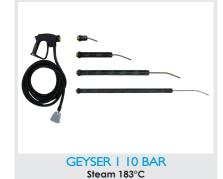

## **TOOLS**

**RADAMES 10bar** Steam/vacuum 183°C

**RADAMES 6 BAR** Steam/vacuum 165°C

**JULY 6 BAR** 

Steam 165° C

STAR 6 BAR Steam/vacuum 165°C