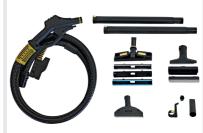

## **TOOLS**

**RADAMES 10bar** Steam/vacuum 183°C

**RADAMES 6 BAR** Steam/vacuum 165°C

**JULY 6 BAR** 

Steam 165° C

STAR 6 BAR Steam/vacuum 165°C