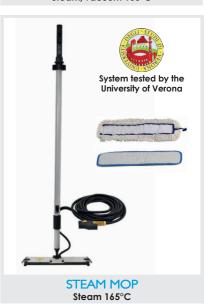

## **TOOLS**

**RADAMES 10bar** Steam/vacuum 183°C

**RADAMES 6 BAR** Steam/vacuum 165°C

**JULY 6 BAR** 

Steam 165° C

STAR 6 BAR Steam/vacuum 165°C