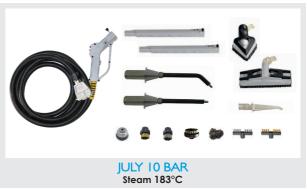

60° C

Power cord

8 m

Weight

96 Kg (36kW)

**Packaging** 

115×65×125 cm















**APPLICATIONS** 











Three-phase steam generator for usage in the industrial sector, with a stainless-steel body (watertight protection IPX5), unlimited steam autonomy thanks to the automatic refilling system with either an internal water tank (electromechanical water level control system inside the boiler – True Temp<sup>TM</sup>) or directly with a water mains connection. Possibility to inject detergent or hot water together with steam. The steam generator's front panel is equipped with an electric console with commands for a timer, a thermometer and a pressure gauge; the digital display will advise the user about the necessity to proceed with the boiler maintenance.





## **TOOLS**