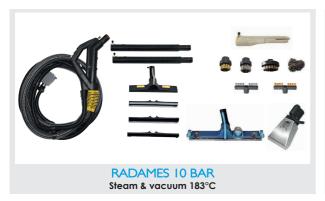

160° C

Power cord

8 m

Weight

96 Kg (36kW)

**Packaging** 

115×65×125 cm















**APPLICATIONS** 











Three-phase steam generator for usage in the industrial sector, with a stainless-steel body (watertight protection IPX5), unlimited steam autonomy thanks to the automatic refilling system with either an internal water tank (electromechanical water level control system inside the boiler – True Temp<sup>TM</sup>) or directly with a water mains connection. Possibility to inject detergent or hot water together with steam. The steam generator's front panel is equipped with an electric console with commands for a timer, a thermometer and a pressure gauge; the digital display will advise the user about the necessity to proceed with the boiler maintenance.





## **TOOLS**