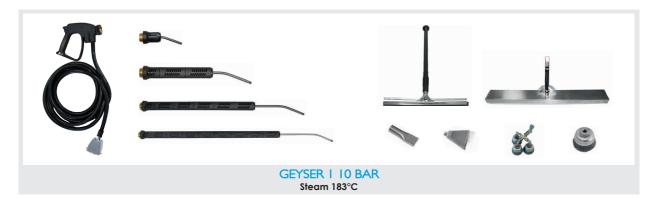

- 160° C

Power cord

8 m

Weight

96 Kg (36kW)

**Packaging** 

115×65×125 cm















**APPLICATIONS** 











Three-phase steam generator for usage in the industrial sector, with a stainless-steel body (watertight protection IPX5), unlimited steam autonomy thanks to the automatic refilling system with either an internal water tank (electromechanical water level control system inside the boiler – True Temp<sup>TM</sup>) or directly with a water mains connection. Possibility to inject detergent or hot water together with steam. The steam generator's front panel is equipped with an electric console with commands for a timer, a thermometer and a pressure gauge; the digital display will advise the user about the necessity to proceed with the boiler maintenance.





## **TOOLS**