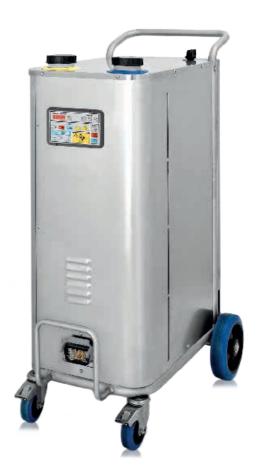

## STEAM BOX INDUSTRIAL

**Body material** 

Stainless steel AISI 304 (BA)

**Boiler** material

Stainless steel AISI 304

(with interchangeable heating element)

Boiler volume

11 L - 12.5 L - 14 L

Tanks

Water: 20 L | Det: 20 L

Maximum output

II - 14,6 - 21,8 - 29 - 36,2 kW

Boiler output

10,8 - 14,4 - 21,6 - 28,8 - 36 kW

Steam production

29 I - 388 - 582 - 776 - 970 g/min.

17,5 - 23 - 35 - 46,5 - 58 Kg/h

Power supply

3~ 400 V - 50/60 Hz

Steam T°

183° C

Detergent T°

90° C - 160° C

Power cord

8 m

Weight

96 Kg (36kW)

**Packaging** 

115×65×125 cm

**APPLICATIONS** 

Three-phase steam generator for usage in the industrial sector, with a stainless-steel body (watertight protection IPX5), unlimited steam autonomy thanks to the automatic refilling system with either an internal water tank (electromechanical water level control system inside the boiler – True Temp<sup>TM</sup>) or directly with a water mains connection. Possibility to inject detergent or hot water together with steam. The steam generator's front panel is equipped with an electric console with commands for a timer, a thermometer and a pressure gauge; the digital display will advise the user about the necessity to proceed with the boiler maintenance.