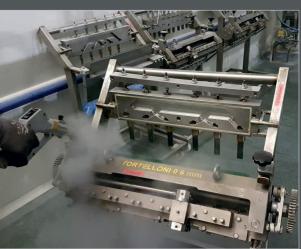

8 m

Weight

96 Kg (36kW)

**Packaging** 

115×65×125 cm

**APPLICATIONS** 

Three-phase steam generator for usage in the industrial sector, with a stainless-steel body (watertight protection IPX5), unlimited steam autonomy thanks to the automatic refilling system with either an internal water tank (electromechanical water level control system inside the boiler – True Temp<sup>TM</sup>) or directly with a water mains connection. Possibility to inject detergent or hot water together with steam. The steam generator's front panel is equipped with an electric console with commands for a timer, a thermometer and a pressure gauge; the digital display will advise the user about the necessity to proceed with the boiler maintenance.