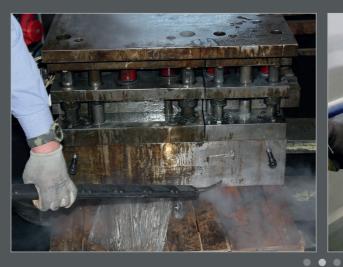

8 m

Weight

96 Kg (36kW)

**Packaging** 

115×65×125 cm

**APPLICATIONS** 

Three-phase steam generator for usage in the industrial sector, with a stainless-steel body (watertight protection IPX5), unlimited steam autonomy thanks to the automatic refilling system with either an internal water tank (electromechanical water level control system inside the boiler – True Temp<sup>TM</sup>) or directly with a water mains connection. Possibility to inject detergent or hot water together with steam. The steam generator's front panel is equipped with an electric console with commands for a timer, a thermometer and a pressure gauge; the digital display will advise the user about the necessity to proceed with the boiler maintenance.